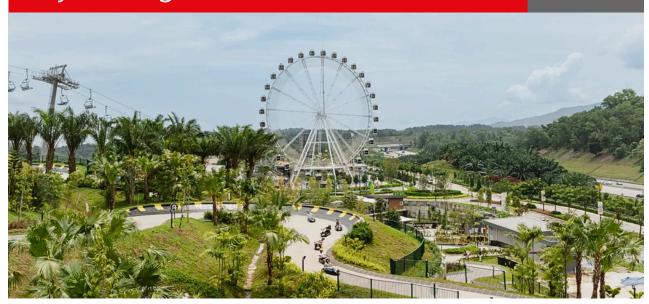

Skyline Luge Kuala Lumpur, opened in December 2023, is Malaysia's inaugural Luge attraction and the eighth globally operated by Skyline Enterprises. Situated within the 30,000-square-meter Gamuda Gardens City Centre in Selangor, this gravity-fueled adventure park offers a unique blend of thrills and scenic views.