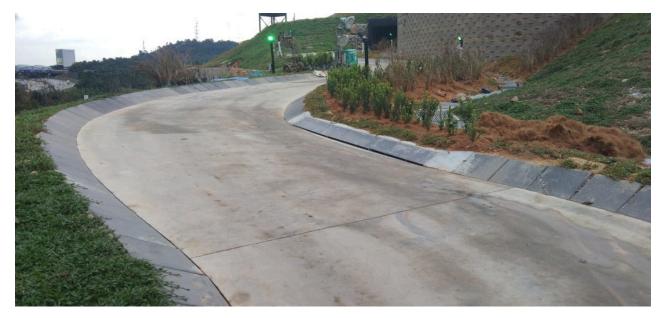

Skyline Luge Kuala Lumpur, opened in December 2023, is Malaysia's inaugural Luge attraction and the eighth globally operated by Skyline Enterprises. Situated within the 30,000-square-meter Gamuda Gardens City Centre in Selangor, this gravity-fueled adventure park offers a unique blend of thrills and scenic views.