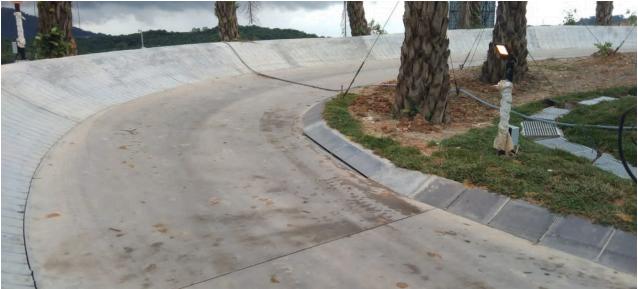

Skyline Luge Kuala Lumpur, opened in December 2023, is Malaysia's inaugural Luge attraction and the eighth globally operated by Skyline Enterprises. Situated within the 30,000-square-meter Gamuda Gardens City Centre in Selangor, this gravity-fueled adventure park offers a unique blend of thrills and scenic views.