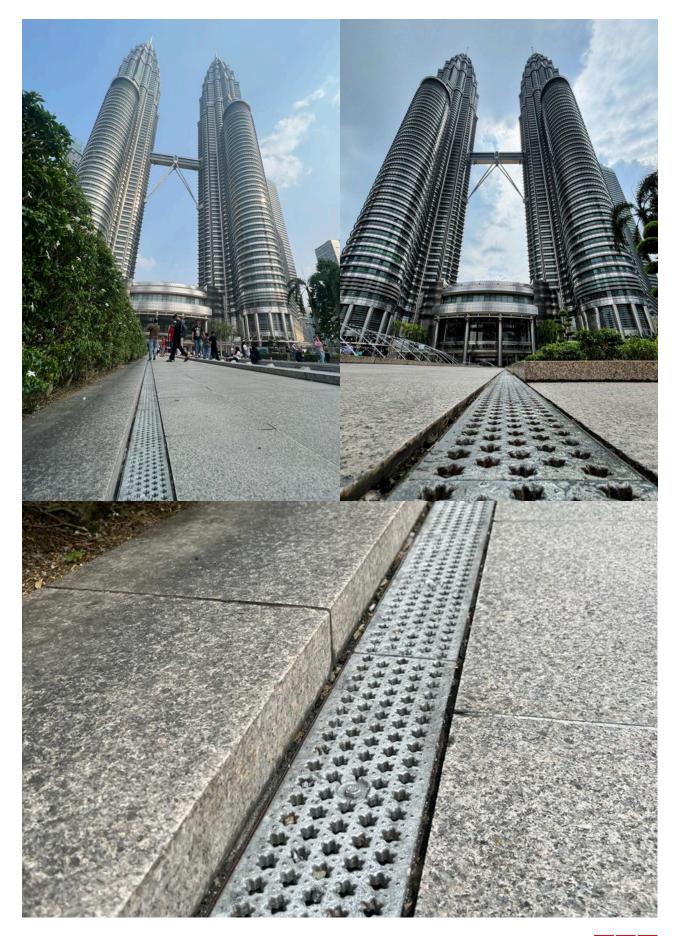

## Kuala Lumpur City Center Park

Malaysia

In front of KLCC lies a beautifully designed plaza with aesthetic water features that blend seamlessly with the iconic landmark. To support both surface water management and the water feature system, ACO supplied a comprehensive drainage solution—including standard systems for walkways and custom-designed grates.

These custom grates feature the Islamic star motif, a subtle yet powerful nod to Malaysian cultural identity. This project reflects how thoughtful design and functionality can come together—showcasing national spirit even in the smallest architectural details.