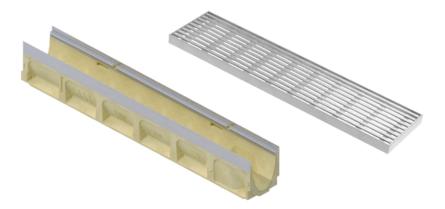

| Project Name            | Johor Premium Outlet                      |
|-------------------------|-------------------------------------------|
| State of Installation   | Johor Bahru                               |
| Country of Installation | Malaysia                                  |
| Commissioning Date      | 2011                                      |
| ACO Sales Organization  | ACO Australia                             |
| Segment and Subsegment  | Surface Water Management - Shopping Malls |
| ACO Product             | ACO K100 Channel & Heelproof Grates       |