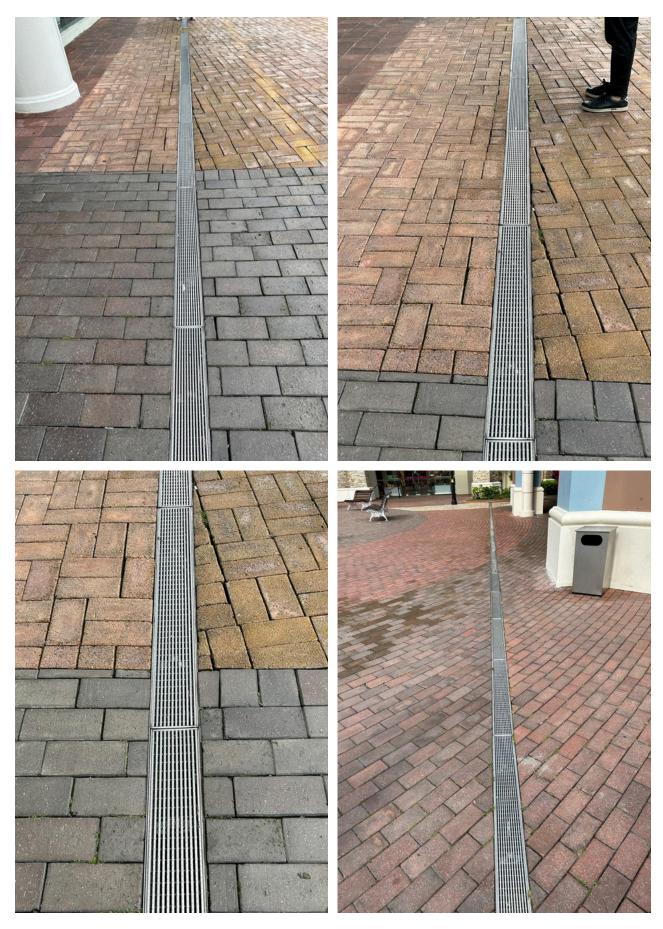

| Project Name            | Johor Premium Outlet                      |
|-------------------------|-------------------------------------------|
| State of Installation   | Johor Bahru                               |
| Country of Installation | Malaysia                                  |
| Commissioning Date      | 2011                                      |
| ACO Sales Organization  | ACO Australia                             |
| Segment and Subsegment  | Surface Water Management - Shopping Malls |
| ACO Product             | ACO K100 Channel & Heelproof Grates       |