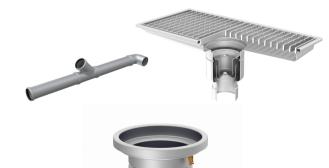

## **ACO Solution**

- ACO Hygienic Gully 157
- ACO Hygienic box channel
- ACO Push Fit Pipes 110, 200 and 250mm

www.aco-malaysia.com