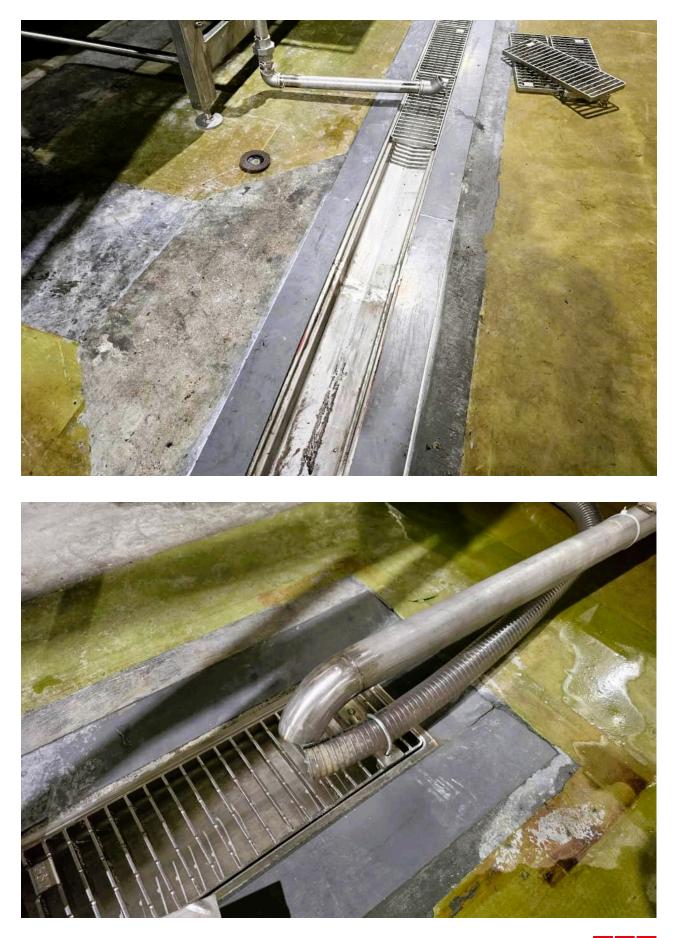

| Project Name            | Mamee                                            |
|-------------------------|--------------------------------------------------|
| Brand                   | Lil Monster Kitchen                              |
| State of Installation   | Melaka                                           |
| Country of Installation | Malaysia                                         |
| Commissioning Date      | Jan 2025                                         |
| ACO Sales Organization  | ACO Malaysia                                     |
| Segment and Subsegment  | Food and Beverage Industry - Instant Noodles     |
| ACO Product             | ACO Hygienic Box Channel, Hygienic Gully & Pipes |